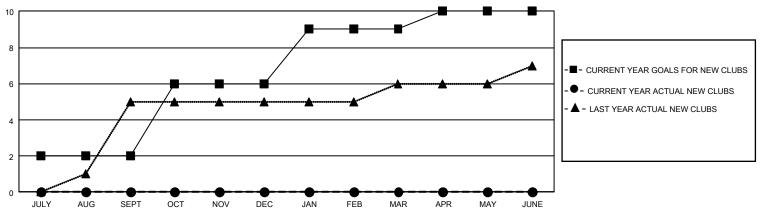

## GMT Constitutional Area 5 - E, Group P

REPORT DOES NOT INCLUDE CLUBS IN UNDISTRICTED AREAS.

| Clubs         |               |             |               | Members               |                        |                         |                                                    |  |
|---------------|---------------|-------------|---------------|-----------------------|------------------------|-------------------------|----------------------------------------------------|--|
|               | RESULTS FOR   | R 2020-2021 |               | RESULTS FOR 2020-2021 |                        |                         |                                                    |  |
| QUARTER       | NEW CLUB GOAL | NEW CLUBS   | DROPPED CLUBS | QUARTER MEME          | BER GROWTH NET<br>GOAL | MEMBER GROWTH<br>ACTUAL | DROPPED<br>MEMBERS ACTUAL<br>(including transfers) |  |
| JULY/AUG/SEPT | 6             | 0           | 2             | JULY/AUG/SEPT         | 230                    | 255                     | 115                                                |  |
| OCT/NOV/DEC   | 12            | 0           | 0             | OCT/NOV/DEC           | 240                    | 143                     | 141                                                |  |
| JAN/FEB/MAR   | 9             | 0           | 0             | JAN/FEB/MAR           | 170                    | 0                       | 0                                                  |  |
| APR/MAY/JUNE  | 3             | 0           | 0             | APR/MAY/JUNE          | 120                    | 0                       | 0                                                  |  |

## GOALS AND ACTUAL NEW CLUBS CUMULATIVE