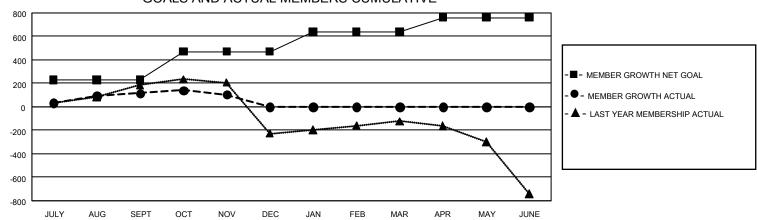

## GMT Constitutional Area 5 - E, Group P

REPORT DOES NOT INCLUDE CLUBS IN UNDISTRICTED AREAS.

| Clubs         |               |             |               | Members               |                        |                         |                                                    |  |
|---------------|---------------|-------------|---------------|-----------------------|------------------------|-------------------------|----------------------------------------------------|--|
|               | RESULTS FOR   | R 2020-2021 |               | RESULTS FOR 2020-2021 |                        |                         |                                                    |  |
| QUARTER       | NEW CLUB GOAL | NEW CLUBS   | DROPPED CLUBS | QUARTER MEME          | BER GROWTH NET<br>GOAL | MEMBER GROWTH<br>ACTUAL | DROPPED<br>MEMBERS ACTUAL<br>(including transfers) |  |
| JULY/AUG/SEPT | 6             | 0           | 2             | JULY/AUG/SEPT         | 230                    | 255                     | 115                                                |  |
| OCT/NOV/DEC   | 12            | 0           | 0             | OCT/NOV/DEC           | 240                    | 143                     | 141                                                |  |
| JAN/FEB/MAR   | 9             | 0           | 0             | JAN/FEB/MAR           | 170                    | 0                       | 0                                                  |  |
| APR/MAY/JUNE  | 3             | 0           | 0             | APR/MAY/JUNE          | 120                    | 0                       | 0                                                  |  |

## GOALS AND ACTUAL MEMBERS CUMULATIVE

| DROPPED CLUBS: 2           |     | 102 CLUBS OF 293 ADDED 1 OR MORE<br>NEW MEMBERS | GENDER DISTRIBUTION             |                |     |
|----------------------------|-----|-------------------------------------------------|---------------------------------|----------------|-----|
|                            |     |                                                 | MALE                            | 3,773 (51.61%) |     |
|                            |     |                                                 | FEMALE                          | 3,538 (48.39%) |     |
| DROPPED MEMBERS            |     |                                                 |                                 |                |     |
| DECEASED                   | 12  | CLICK HERE FOR CUMULATIVE                       | TOTAL FAMILY UNIT MEMBERS       |                | 405 |
| CLUB CANCELLED 0 OTHER 244 |     | MEMBERSHIP DATA                                 | FAMILY MEMBERS PAYING HALF DUES |                |     |
|                            |     |                                                 |                                 |                | 219 |
| TOTAL                      | 256 |                                                 |                                 |                |     |